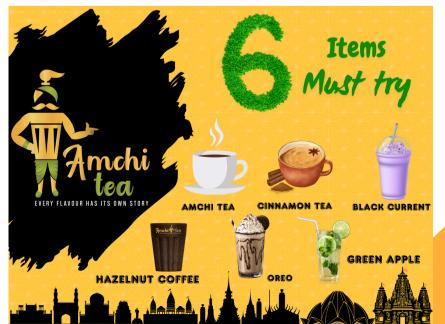

### RAW MATERIALS IN START-UP KIT

| Amchi Tea powder | 80 kg  |
|------------------|--------|
| Adrak            | 1 kg   |
| Elachi           | 1 kg   |
| Masala           | 500 gm |
| Cinnamon         | 500 gm |
| Chocolate        | 1 kg   |
| Pan              | 500 gm |
| Lemon tea        | 1 kg   |
| Green tea        | 100 pc |
| Badam            | 500 gm |
| Boost            | 500 gm |
| Horlicks         | 500 gm |
| Hazelnut coffee  | 1 kg   |
| Caramel coffee   | 500 gm |
| Chaco orange     | 250 gm |

| Mint coffee      | 250 gm |
|------------------|--------|
| Blue logon       | 1 bot  |
| Kiwi             | 1 bot  |
| Passion fruit    | 1 bot  |
| Green Apple      | 1 bot  |
| Vanilla Syrup    | 1 bot  |
| Chocolate syrup  | 1 bot  |
| Strawberry crush | 2 bot  |
| Black current    | 1 bot  |
| Blue berry       | 1 bot  |
| Mango            | 1 bot  |
| Butter scotch    | 1 bot  |
| Honey            | 1 bot  |
| Suger            | 2 kg   |
| Choco chips      | 250 gm |
|                  |        |