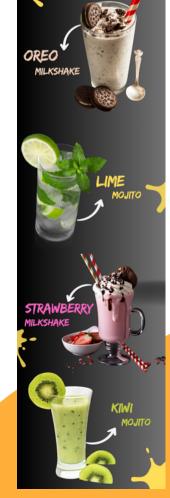

Minimum 100 sq. ft.

outlet
at a busy location
which can be near IT
campus
bus stops, highways,
hospitals, markets,
railway stations,
colleges, etc.

| BLUE LOGON    | 49 |
|---------------|----|
| GREEN APPLE   | 49 |
| KIWI          | 49 |
| PASSION FRUIT | 49 |

| VANILLA       | 59 |
|---------------|----|
| CHOCOLATE     | 59 |
| STRAWBERRY    | 59 |
| OREO          | 59 |
| BUTTER SCOTCH | 59 |
| MANGO         | 59 |
| PINEAPPLE     | 59 |
| BLACK CURRENT | 69 |
| BLUE BERRY    | 99 |