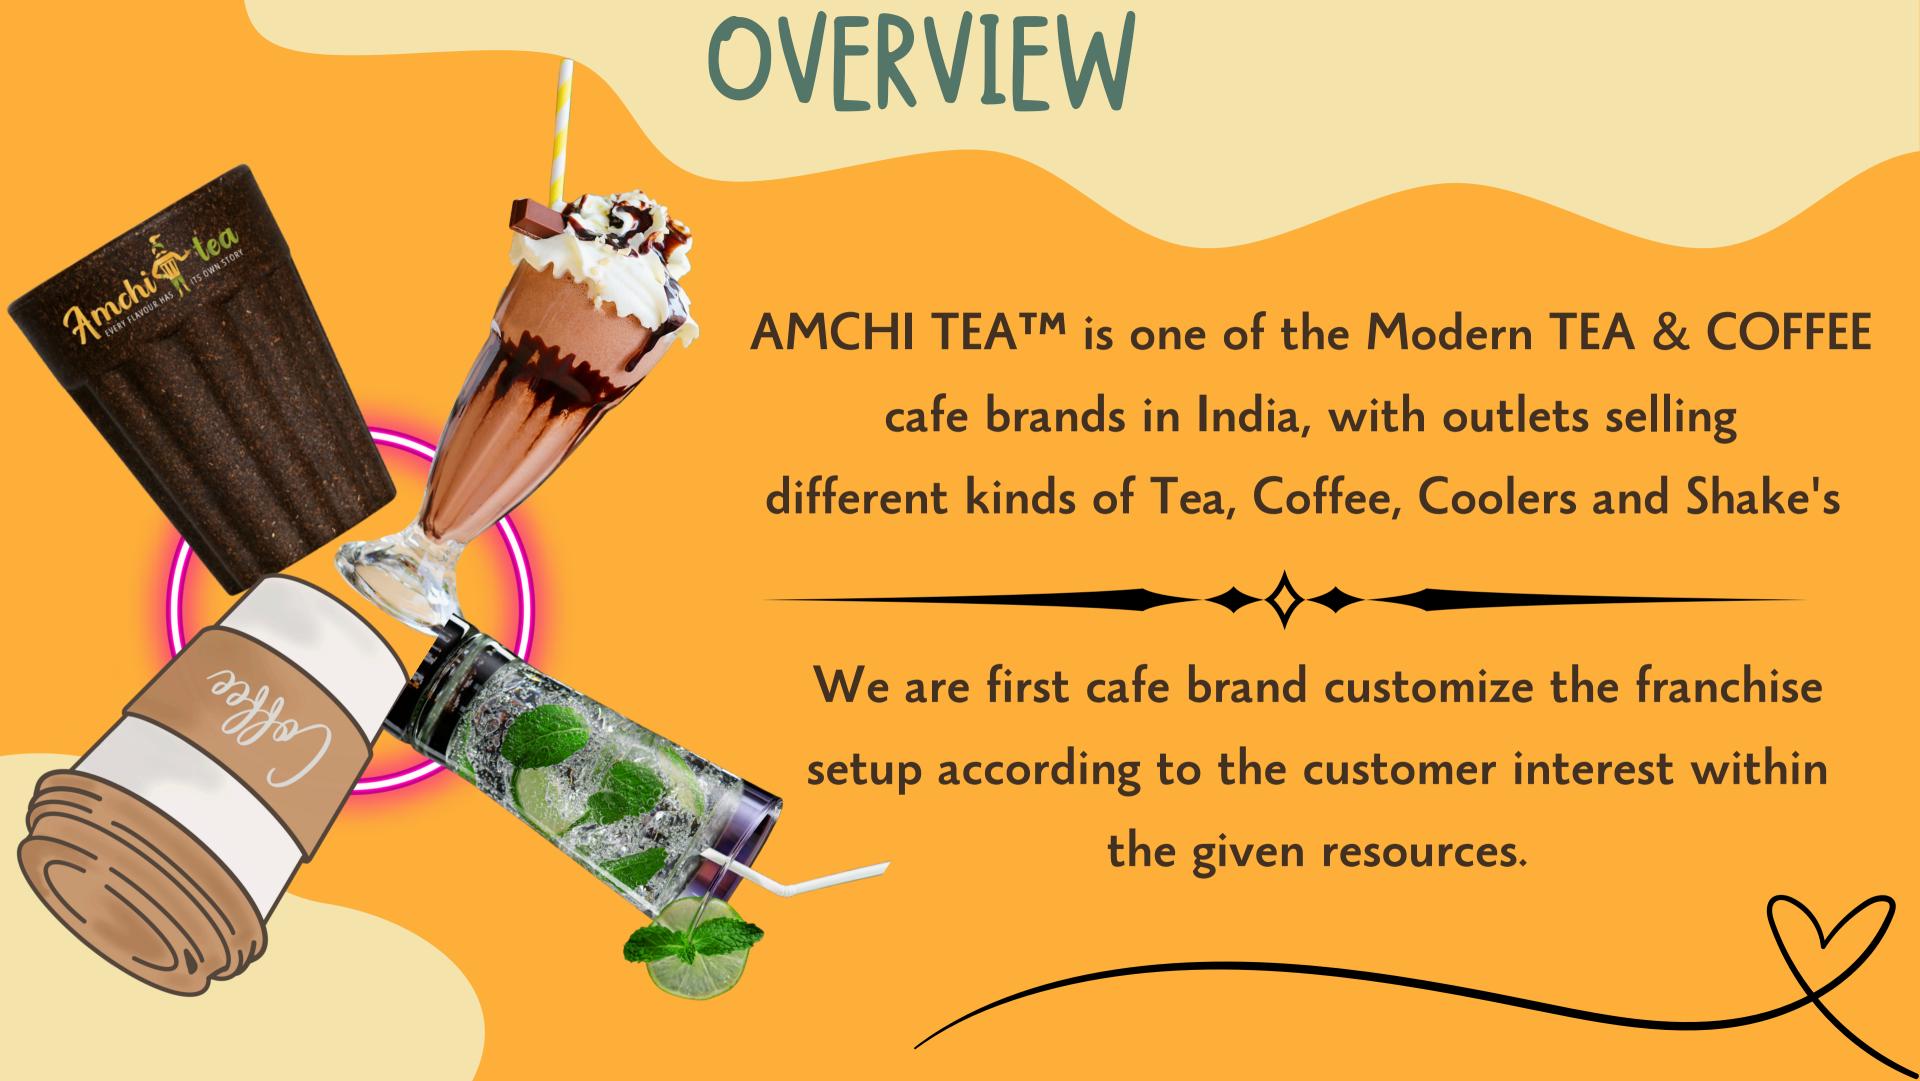

# LESS INVESTMENT HTGH PROFITS LAKHS (MODEL - A) is the total amount required

tostart a Unit Franchise of AMCHI TEA

It includes the Franchise fee, Marketing fee and the complete Start up kit consists of the Movable Equipment's (Refrigerator, Stoves, Utensils etc.) & an Initial Stock to start the Business. Excluding of All taxes.

Profit margin ranges from 40% to 80 %, Average ROI period is from 5 to 8months. Reasonable product range starts from (AMCHITEA) 12rs to (MILKSHAKE )99rs