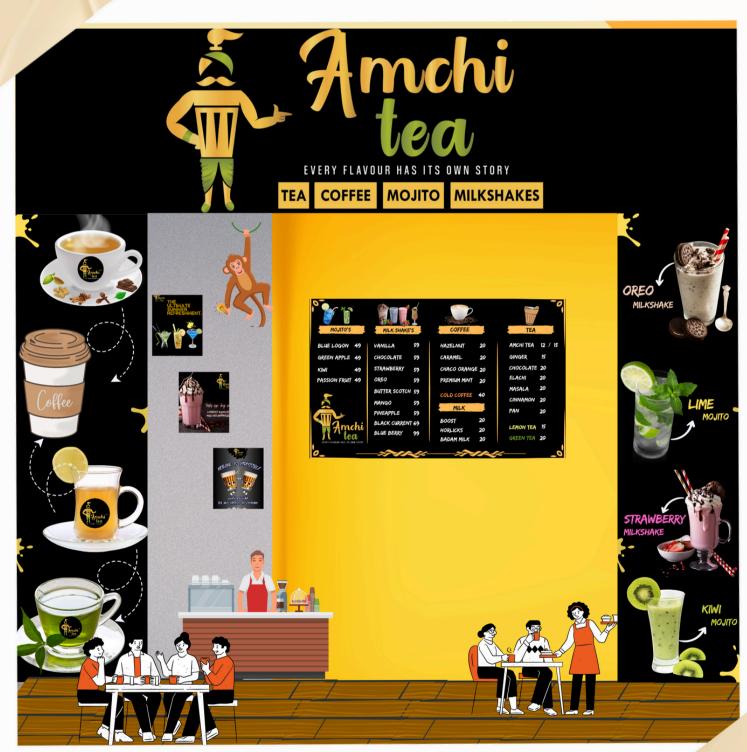

Minimum 100 sq. ft.

outlet
at a busy location
which can be near IT
campus
bus stops, highways,
hospitals, markets,
railway stations,
colleges, etc.

| BLUE LOGON    | 49 |
|---------------|----|
| GREEN APPLE   | 49 |
| KIWI          | 49 |
| PASSION FRUIT | 49 |

| VANILLA       | 59 |
|---------------|----|
| CHOCOLATE     | 59 |
| STRAWBERRY    | 59 |
| OREO          | 59 |
| BUTTER SCOTCH | 59 |
| MANGO         | 59 |
| PINEAPPLE     | 59 |
| BLACK CURRENT | 69 |
| BLUE BERRY    | 99 |

| HAZELNUT     | 20 |
|--------------|----|
| CARAMEL      | 20 |
| CHACO ORANGE | 20 |
| PREMIUM MINT | 20 |
| COLD COFFEE  | 40 |
| MILK         |    |
| BOOST        | 20 |
| HORLICKS     | 20 |
| BADAM MILK   | 20 |

AMCHITEA 12 / 15
GINGER 15
CHOCOLATE 2
ELACHI 20
MASALA 20
CINNAMON 20
PAN 2

LEMON TEA

GREEN TEA 20