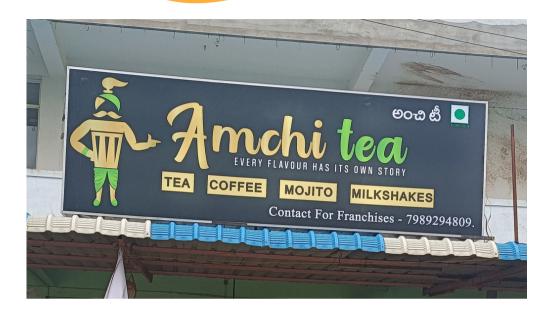

## FRANCHISE PROPOSAL







- 1. Raw Material
- 2. Branding
- 3. Kitchen Equipment
- 4. Free Training
- 5. Marketing and Advertising
- 6. No Royalty



### KITCHEN START-UP KIT





Induction stove :2



Mixer :1



Refrigerator 1





SS JUGS:6







Plastic container :10+2





Dustbins:3



Flask:1



Milkshake glasses:8







Scissors+knife:1+2



### FURNITURE AND BRANDING ITEMS



Bamboo cups: 30pc



Monkey:1pc







Ceramic cups: 96pc



Tables: 2pc



Branded Tshirts: 3pc



Chairs: 6pc















### RAW MATERIALS IN START-UP KIT

| Amchi Tea powder | 80 kg  |
|------------------|--------|
| Adrak            | 1 kg   |
| Elachi           | 1 kg   |
| Masala           | 500 gm |
| Cinnamon         | 500 gm |
| Chocolate        | 1 kg   |
| Pan              | 500 gm |
| Lemon tea        | 1 kg   |
| Green tea        | 100 pc |
| Badam            | 500 gm |
| Boost            | 500 gm |
| Horlicks         | 500 gm |
| Hazelnut coffee  | 1 kg   |
| Caramel coffee   | 500 gm |
| Chaco orange     | 250 gm |

| Mint coffee      | 250 gm |
|------------------|--------|
| Blue logon       | 1 bot  |
| Kiwi             | 1 bot  |
| Passion fruit    | 1 bot  |
| Green Apple      | 1 bot  |
| Vanilla Sy